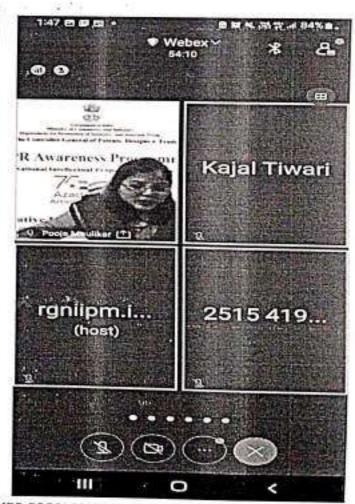

Date: 7/10/2022

Resource Person: Mrs. Pooja Maulikar

Venue: Assembly Hall

Organized by: Student Council incharge Prof. Dr.SandeepBodke

Time: 1pm

On 7th October 2022, GESCER organized in association with Rajiv Gandhi National Institute of Intellectual Property Management (RGNIIPM), Government of India, Nagpur. The webinar was for present student-teachers and Alumni of GESCER.

Pooja Maulikar mam guided briefly on IPR. Overview of IP office, RGNIIPM Nagpur, IPR Training Centre. She also highlighted the intangible - intellectual property. There are some rules we need to understand while filing IPR. You first become an inventor, identify the need or problem and other instructions were provided. Most common mistakes by the inventors, patent procedure details were given minutely.

The vote of thanks was done by Kajal Tiwari. It was indeed a thoughtful webinar, everyone got a new insight on this topic of IPR.

STUDENTS ATTENDING WEBINAR

MRS. POOJA MAULIKAR DELIVERING THE LECTURE

ducation of Research