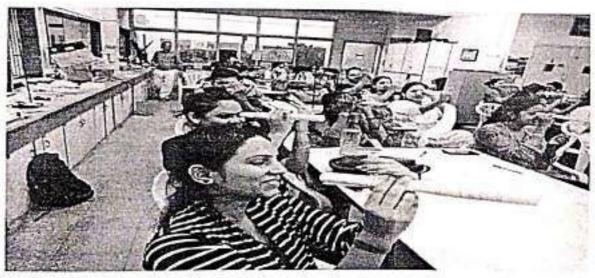

Date: 13/10/2022

Organized by: GESCER

In-charge: Dr. Chetan Chavan

Resource Person: Dr. Narendra D Deshmukh, Ms. Sonali Kathale, Mr. Vinod C

Sonawane, Mr. Karun Hambir, Ms. Pooja Lokhande

Venue: Homi Bhabha Centre for Science Education, Mankhurd

Time: 10:30 am

The college organized a one-day workshop on 'Understanding Pedagogical Content Knowledge (PCK)' on October 13, 2022, at Integrated Laboratory HBCSE-TIFR, Mankhurd. The reporting time was 10:20 am and almost all the students came on time. The workshop began at 10:30 am. The first event was on Understanding PCK and was presented by Dr. Narendra D Deshmukh. Before this, he gave us all a brief introduction about HBCSE and when it was established, the purpose of the institute, and all the activities and academics there.