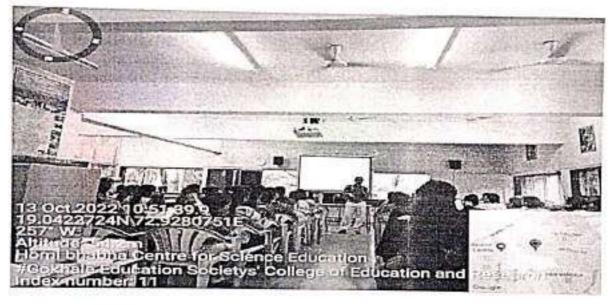

Date: 13/10/2022

Organized by: GESCER

In-charge: Dr. Chetan Chavan

Resource Person: Dr. Narendra D Deshmukh, Ms. Sonali Kathale, Mr. Vinod C

Sonawane, Mr. Karun Hambir, Ms. Pooja Lokhande

Venue: Homi Bhabha Centre for Science Education, Mankhurd

Time: 10:30 am

The college organized a one-day workshop on 'Understanding Pedagogical Content Knowledge (PCK)' on October 13, 2022, at Integrated Laboratory HBCSE-TIFR, Mankhurd. The reporting time was 10:20 am and almost all the students came on time. The workshop began at 10:30 am. The first event was on Understanding PCK and was presented by Dr. Narendra D Deshmukh. Before this, he gave us all a brief introduction about HBCSE and when it was established, the purpose of the institute, and all the activities and academics there.