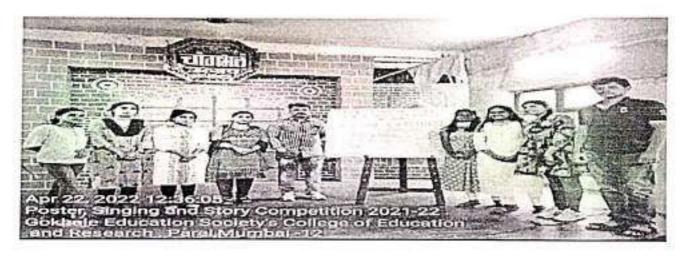

## STUDENTS PLAYING CHESS & CARROM

Sesent T

Principal
Gokhale Education Society's
College of Education & Research
Parel, Mumbal - 400 012.

Name of the event: Annual Cultural event.

Competition included: Poem, Story Telling, Poster, Singing and

Dancing (Group and Solo)

Date: 22<sup>nd</sup> and 23<sup>rd</sup> April 2022.Time:11:30am

Venue: Assemblyhall

Chief Guest: Manisha Jadhav - Carmel High School, Thane.

The cultural programme competition was held for two days. On day one 22<sup>nd</sup> April 2022 poetry reciting story-telling and poster competition was held. The chief guest of the event was Manisha Jadhav she is ex-student of our college.

#### WINNERS ALONGWITH JUDGE

POSTER EVALUATION

CPrincipal
Gokhale Education Society's
College of Education & Research
Parel, Mumbai - 400 012.

SINGING & DANCING GROUPS

Gokhale Education Society's
College of Education & Research
Perel, Mumbal - 400 012.