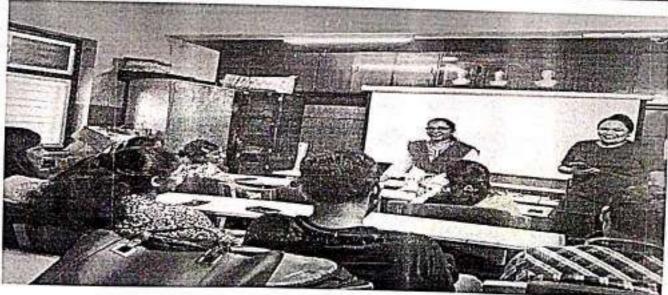

#### Reports

**Event: Talent Search programme** 

Date: 13<sup>th</sup> January 2023

Time: 2.20 pm

Venue: Assembly Hall

Incharge: Dr. Sandeep B.Bodke

Talent Search programme for  $1^{st}$  year B.Ed students was organised and scheduled for  $13^{th}$  January 2023. The students had one week thus sufficient time to prepare for this program. Students were guided by prof. Dr. Sandeep B.Bodke. The programme began at 2:20 pm on classroom of F.Y.B.Ed  $3^{rd}$  floor. The program was hosted by Gayatri Devendra .

The program started with the Introduction and was attended by Principal Dr. Prashant Kale and faculty members Dr. Chetan Chavan, Prof. Vinod Gavit, Prof. Sangeeta Patkar, Dr. ShilpaWaghchoure and F.Y.B.Ed and S.Y.B.Ed students. The program was conducted for students to showcase their Talent. It was the opportunity given to all students to come together and perform