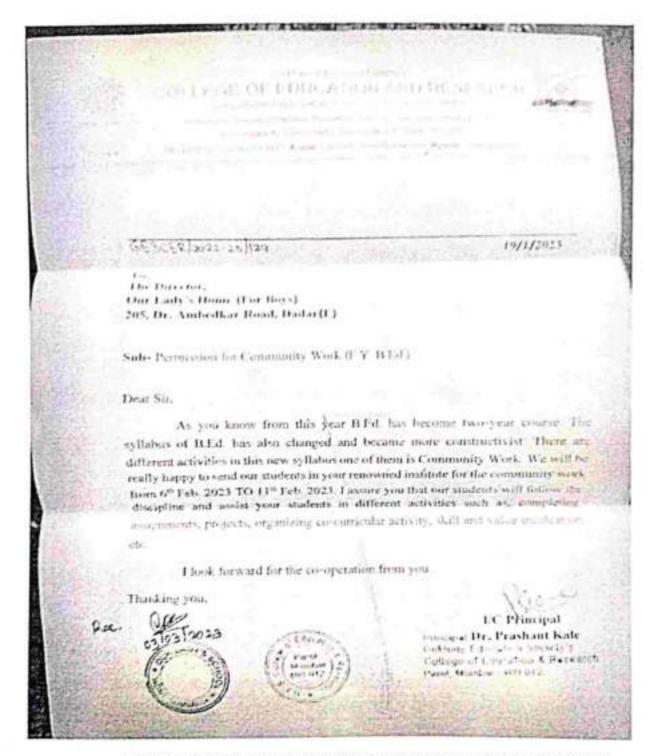

**Event: Community work** 

**Date**: 06<sup>th</sup> February 2023 to 13<sup>th</sup> February 2023

**Time**: 7:30 to 12:30

**Venue**: our Lady Home school **Incharge**: Dr. Vinod Gavit

Gokhale Education Society's College of Education and Research, Parel organised Community work program from 06<sup>th</sup> February to 13<sup>th</sup> February 2023 for one week for all the F.Y.B.Ed students in "Our Lady Home" school, Dadar East.

Date: 06th February 2023 to 13th February 2023

Time: 7:30 to 12:30

Venue: our Lady Home school Incharge: Dr. Vinod Gavit

Gokhale Education Society's College of Education and Research, Parel organised Community work program from 06th February to 13th February 2023 for one week for all the F.Y.B.Ed students in "Our Lady Home" school, Dadar East.