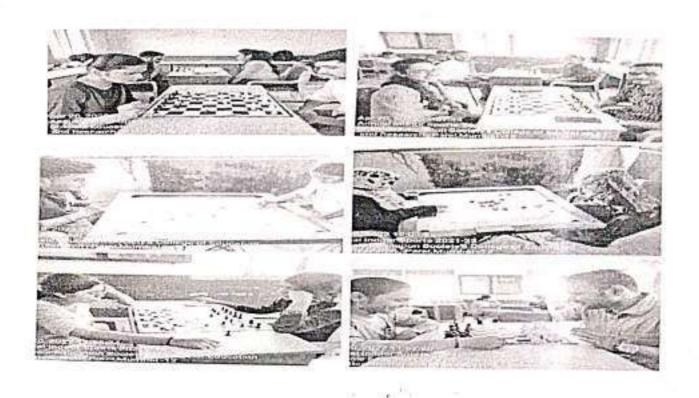

INAUGARATION

Gokhale Education Society's College of Education & Research Parel, Mumbal - 400 012. Name of the event: Annual Indoor Sports

Date: 20th and 21st April2022

Venue: 4th Floor

Organizedby: First year B.Ed. Students

Student Counci IIn-charge- Prof. Dr. Sandeep Bodke

Annual Indoor Sports Competition was organized by FY students for both FY and SY students. The indoor games included Chess and Carrom. The entry for the competition was done via Googlelink.

## STUDENTS PLAYING CHESS & CARROM

Sesent T

Principal
Gokhale Education Society's
College of Education & Research
Parel, Mumbal - 400 012.

Name of the event: Annual Cultural event.

Competition included: Poem, Story Telling, Poster, Singing and