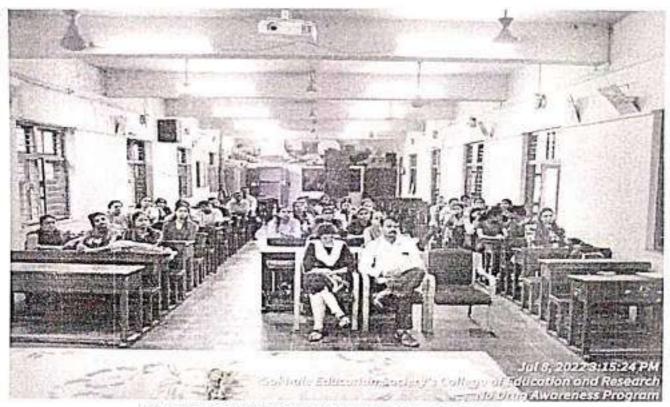

Event: NO DRUG AWARENESS PROGRAM

Date: 8/7/2022

Organized by: Bhoiwada Police Station

Resource Person: Dr. Nishant Das (KEM Hospital)

Venue: Assembly Hall

Time: 2 pm

On 8th July 2022, "No Drug Awareness program" was organized by Bhoiwada Police Station in our college. The resource person was Dr. Nishant Das (M.D in Psychiatric) currently working in the department of de addiction at K.E.M hospital. Senior police officer: Jitendra Pawar, PSI: Pradip Kadam(EATC Cell) and Police officer: Sanjeev Tawade were also present for the program. SwapnaliGamare was the host of the program. She welcomed all and requested our incharge Principal Dr Prashant Kale Sir to felicitate Dr Nishant Das and Jitendra Pawar.

LECTURE BY THE DOCTOR

Porelia De TIC

Principal
Gokhale Education Society's
College of Education & Research
Parel, Mumbal - 400 012.

STAFF AND STUDENTS DURING THE LECTURE

FELICITATION OF POLICE INSPECTOR

Mumbai of Education of Educatio