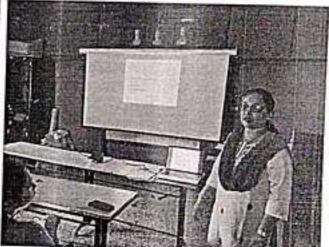

**Event: Book Publication and Guest Lecture** 

Date: 14<sup>th</sup> January 2023

Time: 2.20 pm

Venue: Assembly Hall

Incharge: Dr. ChetanChavan

The Book Publication and Guest Lecture event was held on 14<sup>th</sup> January 2023. Organised in Gokhale Education Society's College of Education and Research. Book Publication: Dr. Vithoba Sawant and Guest Lecture Dr. Sunita Magre.

The event started with introductory speech by prof. Dr. Chetan Chavan. Then the felicitation program started. Sunita Magre and Vithoba Sawant were felicitated and after that Vithoba Sawant's family and School Teacher were felicitated by principal Dr Prashant Kale. The first half of the event was based on Book publication by Vithoba sir Book named 'Self-Efficacy and Cognitive Style' written under the guidance of prof Dr. Chetan Chavan. Later

speech was given by Dr. Sunita Batre which was very motivating and encouraging speech. She asked everyone to Decide their own path not to compare themselves with others and many other encouraging words. Then the speech was given by Principal Dr Prashant Kale.