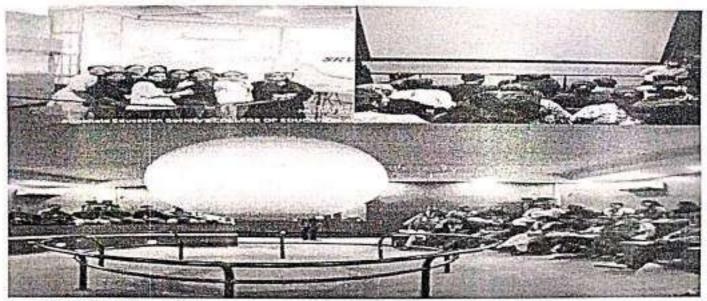

Event :Teachers Training Programme Date :26<sup>th</sup> June- 1<sup>st</sup> July 2023 Time :11:00 a.m- 4:00 p.m. Venue :Nehru Science Centre Incharge :Dr. ChetanChavan

Semester: II

Nehru Science Centre conducted Teachers Training Programme for all the First Year B.Ed students. It was held for 5 days. All Students were present for the training programme.

### HANDS-ON EXPERIENCE

GALLERY VISIT TO HALL OF EVOLUTION AND OUR TECHNOLOGY HERITAGE

TEACHING AID PREPARED, PRIZE AND CERTIFICATES, FELICITATION

Principal
Gokhale Education Society's
College of Education & Research
Parel, Mumbai - 400 012