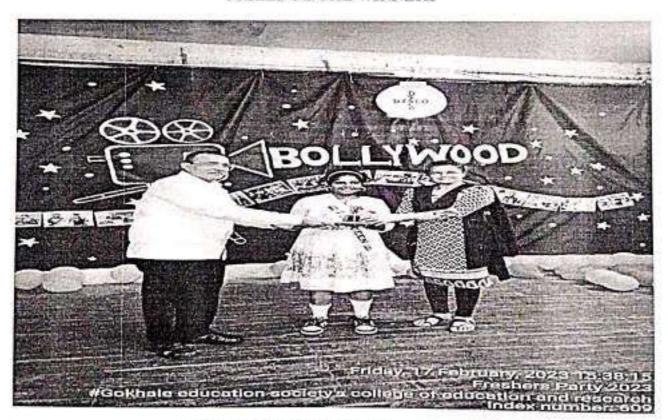

**Event : Freshers Party Date :** 17<sup>th</sup> February 2023

**Time:** 2:00 p.m.

Venue: Assembly Hall

Incharge: Dr. Sandeep B. Bodke

The students of S.Y. B.Ed organized Fresher's Party for F.Y. B.Ed students. The theme was based on "BOLLYWOOD". There was introductory speech given by Ms. Priya. The party was anchored by Shraddha Dubeyand Poem was presented by Ms. Sonam Singh.

Lot of fun activities including Ramp walk, balloon game, quiz based on Bollywood were played. The students were live voting the performers of F.Y.B.Ed and top 5 were selected which entered the last round of QUESTION AND ANSWER. Ms. GayatriDevendra and Ms. ShwetaChougule were declared winners.Many dance performance were also presented. Faculty members also Participated in programme. Lastly event concluded with everyone enjoying dance.