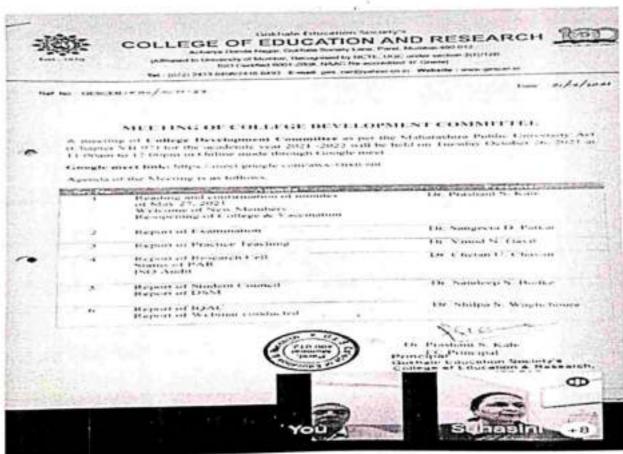

ucation & Research Parel, Mumbal - 400 012.

#### Dr. S. Samuel

Dr. Samuel madam congratulates Dr. P. S. Kale Sir for having the charge of Principal

NAAC grade of the college to be maintained

Convince the students who have taken 2 dose of vaccination to attend the college regularly.

Plan 3 months activities prior to the CDC meeting and present the reports with feedback in the next CDC meeting.

#### Mr. Sagar Rawool

Congratulates the college for the renovation & development of the college.

#### Ms. Gauri Kambli

Thanks all the teaching and non teaching staff members for their guidance and support during both the semesters.

#### Dr. S. B. Bodke - Assistant Professor proposed the vote of thanks



Gokhale Education Society's College of Education & Research Parel, Mumbal - 400 012.





Gokhale Education Society's
College of Education & Research
Perel, Mumbal - 400 012.



#### Gokhale Education Society's COLLEGE OF EDUCATION AND RESEARCH Parel, Mumbai – 400012.

### COLLEGE DEVELOPMENT COMMITTEE MEETING MINUTES

Online CDC meeting was held through Google meet on Monday September 26, 2022 at 2.00pm.

Following members were present for the meeting:

- Dr. R. P. Deshpande Treasurer, Gokhale Education Society and Chairman of the CDC
- 22. Prin. Dr. S. V. Sant, Vice Chairman and Zonal Secretary Mumbai Region GES
- 23. Dr. P. S. Kale Secretary, CDC
- 24. Dr. V. N. Gavit Faculty
- 25. Dr. S. D. Patkar- Faculty
- 26. Dr. C .U. Chavan- Faculty
- 27. Dr. S. S. Waghchoure Co-ordinator, CDC
- 28. Mr. K. K. Chaure Non-teaching staff
- 29. Dr. Seema Bansode Gokhe Social Service Memb