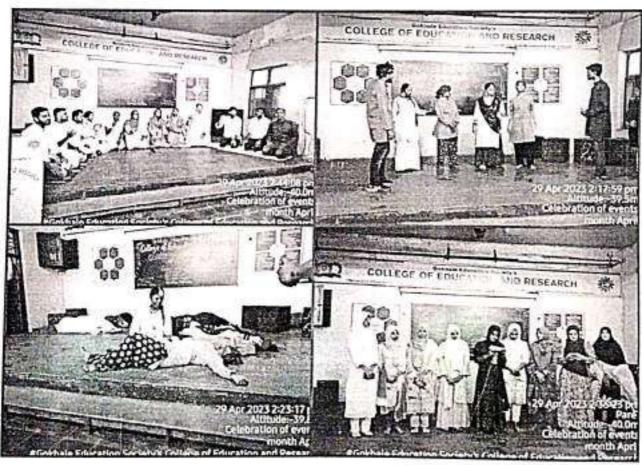

**Date:** 29<sup>th</sup> April 2023

**Time:** 1:30 pm

Venue: Assembly Hall

Incharge: Dr. Sandeep B Bodke

Celebration of events for 1<sup>st</sup> year B.Ed students was organised on 29<sup>th</sup> April 2023. The event was hosted by MamtaGound. Prayer was sung by MamtaGound.

Introduction of Events:

3<sup>rd</sup> April- MahavirJayanti, speech by Second year student

6<sup>th</sup> April- Hanuman Jayanti/ Ramnavmi, Group singing and Dance performance

7<sup>th</sup> April- Good Friday, Speech

9<sup>th</sup> April- Easter, Speech

13<sup>th</sup> April- JallianwalaBaug, Act

14<sup>th</sup> April- AmbedkarJayanti, speech by Second year student

22<sup>nd</sup> April- RamzanEid, speech, Naat and Qawwali performed

22<sup>nd</sup> April- World Earth Day, speech by Ankita andSudiksha

23<sup>rd</sup> April- English Language Day, Speech by SnehaRai

Chief guest Farheen Tai past student of GESCER was invited to share her experience followed this principal Dr. Prashant Kale and Dr. Sandeep Bodke Congratulated all the students for their performance and appreciated their hardwork.