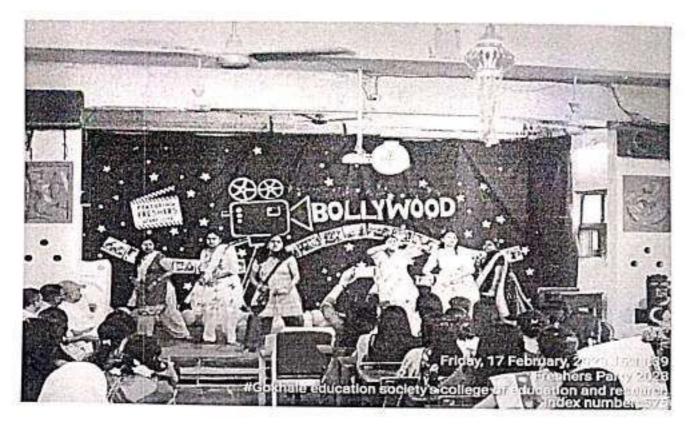

**Event : Freshers Party Date :** 17<sup>th</sup> February 2023

**Time:** 2:00 p.m.

Venue: Assembly Hall

Incharge: Dr. Sandeep B. Bodke

The students of S.Y. B.Ed organized Fresher's Party for F.Y. B.Ed students. The theme was based on "BOLLYWOOD". There was introductory speech given by Ms. Priya. The party was anchored by Shraddha Dubeyand Poem was presented by Ms. Sonam Singh.

Lot of fun activities including Ramp walk, balloon game, quiz based on Bollywood were played. The students were live voting the performers of F.Y.B.Ed and top 5 were selected which entered the last round of QUESTION AND ANSWER. Ms. GayatriDevendra and Ms. ShwetaChougule were declared winners.Many dance performance were also presented. Faculty members also Participated in programme. Lastly event concluded with everyone enjoying dance.