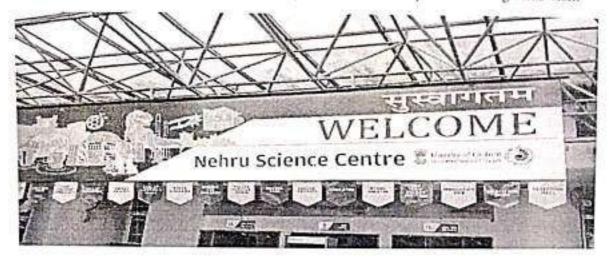

Event: Educational Visit at Nehru Science centre, Worli

**Date:** 03<sup>rd</sup> February 2023 **Venue:** Nehru Science Centre **Incharge:** Dr. Chavan Chetan

Visit to Nehru Science centre, Worli was organised on 03<sup>rd</sup> February 2023by professor Dr. Chavan Chetan. Students reporting time was 9:30 am and all students, Dr. Chetan Chavanand Dr. Sandeep Bodke started the visit around 10:00 am

At Nehru Science centre there was a fair of Innovation Festival 2023 under the theme of 'Western India Science Fair'. The exhibition was presented by students of different states (Chhattisgarh, Goa, Rajasthan, Maharashtra etc). It was three day fair started from 1<sup>st</sup> of February to 3<sup>rd</sup> of February. The project which was presented was very innovative, creative and useful.