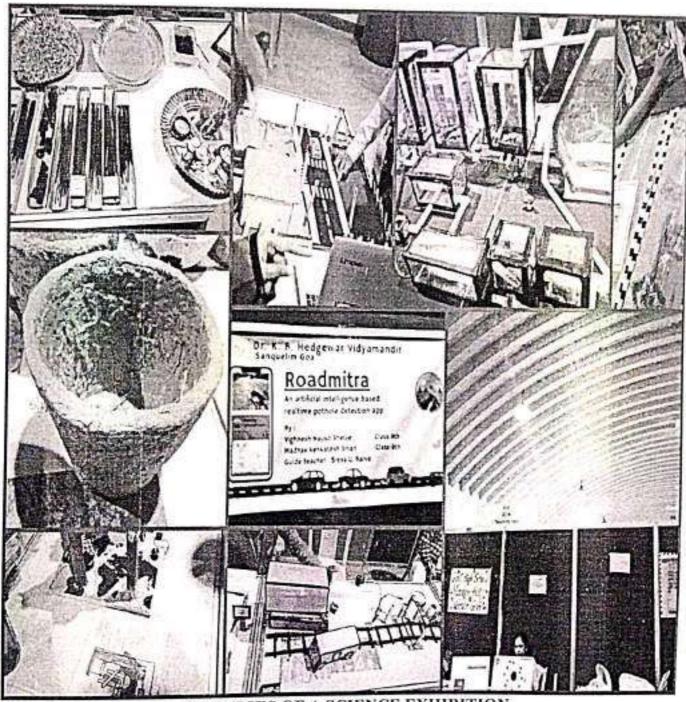

Event: Educational Visit at Nehru Science centre, Worli

**Date:** 03<sup>rd</sup> February 2023 **Venue:** Nehru Science Centre **Incharge:** Dr. Chavan Chetan

Visit to Nehru Science centre, Worli was organised on 03<sup>rd</sup> February 2023by professor Dr. Chavan Chetan. Students reporting time was 9:30 am and all students, Dr. Chetan Chavanand Dr. Sandeep Bodke started the visit around 10:00 am

At Nehru Science centre there was a fair of Innovation Festival 2023 under the theme of 'Western India Science Fair'. The exhibition was presented by students of different states (Chhattisgarh, Goa, Rajasthan, Maharashtra etc). It was three day fair started from 1<sup>st</sup> of February to 3<sup>rd</sup> of February. The project which was presented was very innovative, creative and useful.

After the exhibition we all went to the main building of Nehru Science centre which is very vast. There were number of exhibits started with the kinematics machine. Each floor

have something different like the first floor there were many illusion exhibits projected. There were musical instruments, sounds, Brain and senses exhibits, computer technology like this each floor have something innovative. Experience of students were very Good and learnt many new things and enjoyed a lot.