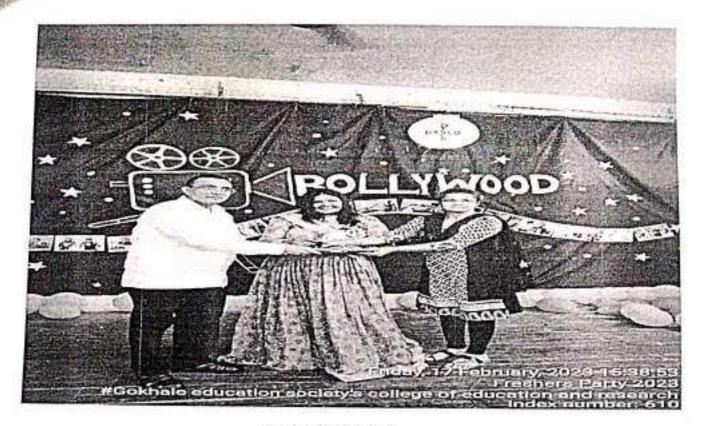

**Event : Freshers Party Date :** 17<sup>th</sup> February 2023

**Time:** 2:00 p.m.

Venue: Assembly Hall

Incharge: Dr. Sandeep B. Bodke

The students of S.Y. B.Ed organized Fresher's Party for F.Y. B.Ed students. The theme was based on "BOLLYWOOD". There was introductory speech given by Ms. Priya. The party was anchored by Shraddha Dubeyand Poem was presented by Ms. Sonam Singh.

Lot of fun activities including Ramp walk, balloon game, quiz based on Bollywood were played. The students were live voting the performers of F.Y.B.Ed and top 5 were selected which entered the last round of QUESTION AND ANSWER. Ms. GayatriDevendra and Ms. ShwetaChougule were declared winners.Many dance performance were also presented. Faculty members also Participated in programme. Lastly event concluded with everyone enjoying dance.