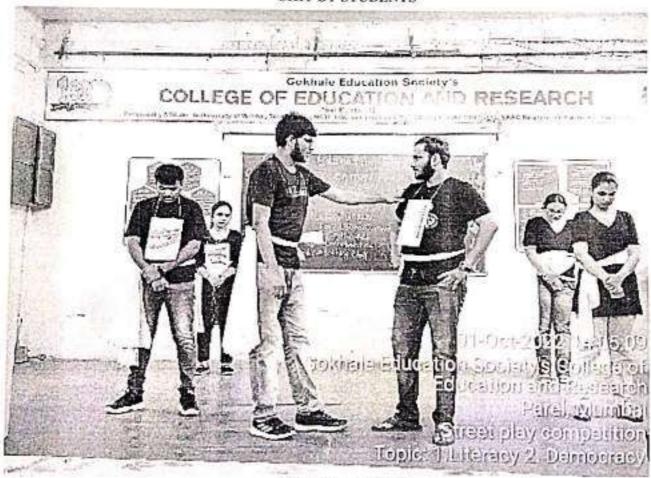

#### FLYER MADE BY STUDENTS

Event: Celebration of important days in the month of September

Date: 01/10/2022 Venue: Assembly Hall

Organized by: Student Council incharge Dr. Sandeep Bodke

Time: 2 pm

On 1st October 2022, Gokhale Education Society's College of Education and Research had celebrated various events like International day of literacy (8 September), Hindi Divas(14 September), International Day of Democracy (15 September).

The event was started by Siddhi Parab and Swapnali Gamare. They welcomed the Professors, Principal and student-teachers in Hindi. Everyone was amazed by the language; it was on account of Hindi Divas remembrance. Further Swapnali requested Shraddha Dubey to begin the program by prayer- Saraswati Vandana. The event was taken forward by the speech of Yaksha Yadav, "Views on Hindi Language". Next Pradnya Vibhandik presented a poem "Auraat". Siddhi welcomed our next poem participant: MamtaAgrahari. She recited a beautiful poem, "Vahi manushya hai ke jo manushya ke liye mare". Then, Yaksha Yadav sang a song related to Hindi Divas.