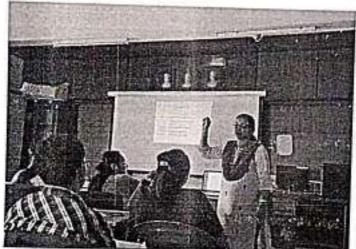

**Event: Book Publication and Guest Lecture** 

Date: 14<sup>th</sup> January 2023

Time: 2.20 pm

Venue: Assembly Hall

Incharge: Dr. ChetanChavan

The Book Publication and Guest Lecture event was held on 14<sup>th</sup> January 2023. Organised in Gokhale Education Society's College of Education and Research. Book Publication: Dr. Vithoba Sawant and Guest Lecture Dr. Sunita Magre.

The event started with introductory speech by prof. Dr. Chetan Chavan. Then the felicitation program started. Sunita Magre and Vithoba Sawant were felicitated and after that Vithoba Sawant's family and School Teacher were felicitated by principal Dr Prashant Kale. The first half of the event was based on Book publication by Vithoba sir Book named 'Self-Efficacy and Cognitive Style' written under the guidance of prof Dr. Chetan Chavan. Later

speech was given by Dr. Sunita Batre which was very motivating and encouraging speech. She asked everyone to Decide their own path not to compare themselves with others and many other encouraging words. Then the speech was given by Principal Dr Prashant Kale.