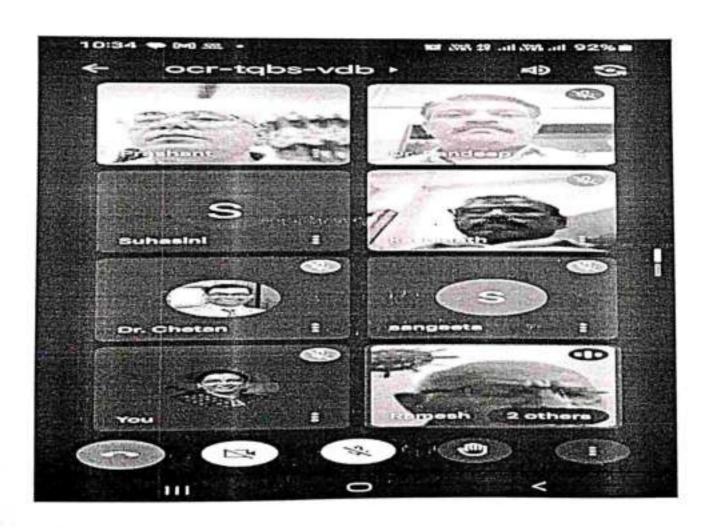

#### Reports

**Event: Talent Search programme** 

Date: 13<sup>th</sup> January 2023

Time: 2.20 pm

Venue: Assembly Hall

Incharge: Dr. Sandeep B.Bodke

Talent Search programme for  $1^{st}$  year B.Ed students was organised and scheduled for  $13^{th}$  January 2023. The students had one week thus sufficient time to prepare for this program. Students were guided by prof. Dr. Sandeep B.Bodke. The programme began at 2:20 pm on classroom of F.Y.B.Ed  $3^{rd}$  floor. The program was hosted by Gayatri Devendra .

The program started with the Introduction and was attended by Principal Dr. Prashant Kale and faculty members Dr. Chetan Chavan, Prof. Vinod Gavit, Prof. Sangeeta Patkar, Dr. ShilpaWaghchoure and F.Y.B.Ed and S.Y.B.Ed students. The program was conducted for students to showcase their Talent. It was the opportunity given to all students to come together and perform