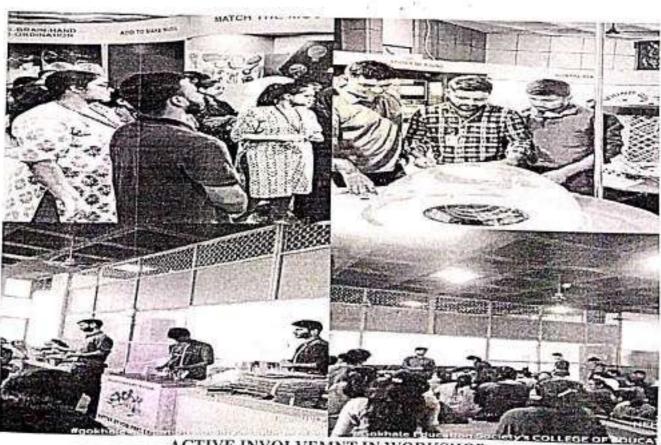

Event :Teachers Training Programme Date :26<sup>th</sup> June- 1<sup>st</sup> July 2023 Time :11:00 a.m- 4:00 p.m. Venue :Nehru Science Centre Incharge :Dr. ChetanChavan

Semester: II

Nehru Science Centre conducted Teachers Training Programme for all the First Year B.Ed students. It was held for 5 days. All Students were present for the training programme.

STUDENTS MAKING TEACHING AID

ACTIVE INVOLVEMNT IN WORKSHOT

Principa! Gokhale Education Society's College or Education & Research Parel, Mumbai - 400 012.