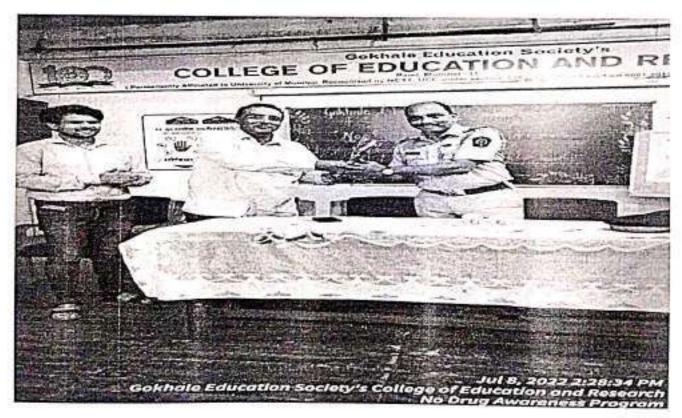

Event: NO DRUG AWARENESS PROGRAM

Date: 8/7/2022

Organized by: Bhoiwada Police Station

Resource Person: Dr. Nishant Das (KEM Hospital)

Venue: Assembly Hall

Time: 2 pm

On 8th July 2022, "No Drug Awareness program" was organized by Bhoiwada Police Station in our college. The resource person was Dr. Nishant Das (M.D in Psychiatric) currently working in the department of de addiction at K.E.M hospital. Senior police officer: Jitendra Pawar, PSI: Pradip Kadam(EATC Cell) and Police officer: Sanjeev Tawade were also present for the program. SwapnaliGamare was the host of the program. She welcomed all and requested our incharge Principal Dr Prashant Kale Sir to felicitate Dr Nishant Das and Jitendra Pawar.

LECTURE BY THE DOCTOR

Porelia De TIC

Principal
Gokhale Education Society's
College of Education & Research
Parel, Mumbal - 400 012.

STAFF AND STUDENTS DURING THE LECTURE

FELICITATION OF POLICE INSPECTOR

Mumbai of Education of Educatio