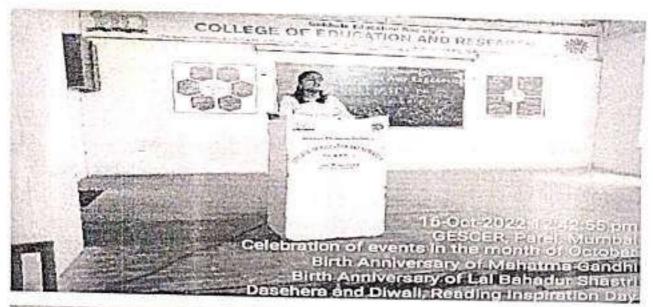

Date: 16/10/2022 Venue: Assembly Hall

In charge: Prof. Dr. Sandeep Bodke

Time: 12 pm

GESCER has celebrated various events on 16th October 2022. The event was conducted by Prof. Dr. Sandeep Bodke. The celebration was started by host Sayalee Bane and Priti Chauhan. They welcomed the Principal, all the professors, non teaching staff and student-teachers. The events celebrated were as follows Birth Anniversary of Mahatma Gandhi (2nd October), Birthday Anniversary of Lal Bahadur Shastri (2nd October), Dussehra (5th October), Reading Inspiration Day (15th October) and Diwali (24th October).