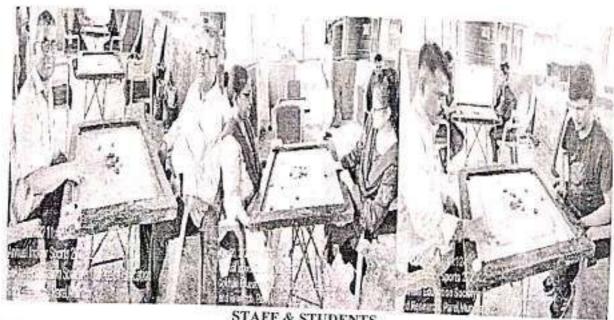

INAUGARATION

Gokhale Education Society's College of Education & Research Parel, Mumbal - 400 012. Name of the event: Annual Indoor Sports

Date: 20th and 21st April2022

Venue: 4th Floor

Organizedby: First year B.Ed. Students

Student Counci IIn-charge- Prof. Dr. Sandeep Bodke

Annual Indoor Sports Competition was organized by FY students for both FY and SY students. The indoor games included Chess and Carrom. The entry for the competition was done via Googlelink.

STAFF & STUDENTS

Gokhale Education Society's College of Education & Research Parel, Mumbai - 400 012.