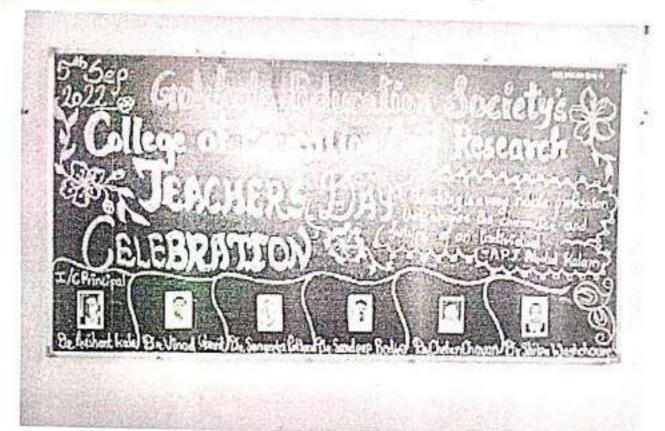

DR. SHILPA CONDUCTING THEWORKSHOP

Gokhate Education Society's College of Education & Research Parel, Mumbai - 400 012.

Event: Teacher's Day Celebration

Date: 05/09/2022

In charge:Dr. Sandeep Bodke

Venue: Assembly Hall

Time: 10:20 am

The teacher's day celebration was planned on 5th September 2022. The day started with a lecture by student-teachers. The first lecture was taken by Pooja Mayekar. The second lecture was taken by Manjuka Desai,. The third lecture was taken by Ramsha khan and Lamayha Ansari, they both conducted an activity.