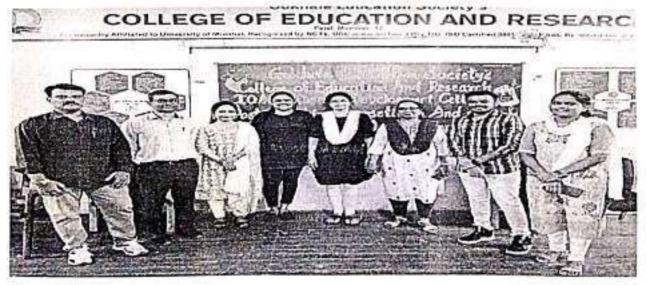

#### Reports

**Event: Talent Search programme** 

Date: 13<sup>th</sup> January 2023

Time: 2.20 pm

Venue: Assembly Hall

Incharge: Dr. Sandeep B.Bodke

Talent Search programme for  $1^{st}$  year B.Ed students was organised and scheduled for  $13^{th}$  January 2023. The students had one week thus sufficient time to prepare for this program. Students were guided by prof. Dr. Sandeep B.Bodke. The programme began at 2:20 pm on classroom of F.Y.B.Ed  $3^{rd}$  floor. The program was hosted by Gayatri Devendra .

The program started with the Introduction and was attended by Principal Dr. Prashant Kale and faculty members Dr. Chetan Chavan, Prof. Vinod Gavit, Prof. Sangeeta Patkar, Dr. ShilpaWaghchoure and F.Y.B.Ed and S.Y.B.Ed students. The program was conducted for students to showcase their Talent. It was the opportunity given to all students to come together and perform