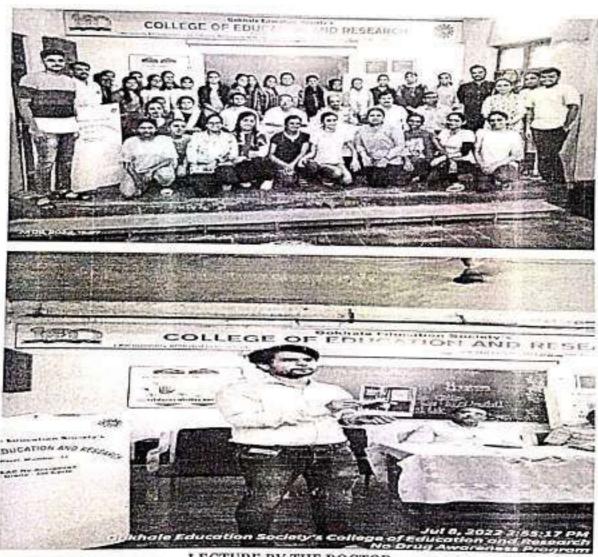

Event: NO DRUG AWARENESS PROGRAM

Date: 8/7/2022

Organized by: Bhoiwada Police Station

Resource Person: Dr. Nishant Das (KEM Hospital)

Venue: Assembly Hall

Time: 2 pm

On 8th July 2022, "No Drug Awareness program" was organized by Bhoiwada Police Station in our college. The resource person was Dr. Nishant Das (M.D in Psychiatric) currently working in the department of de addiction at K.E.M hospital. Senior police officer: Jitendra Pawar, PSI: Pradip Kadam(EATC Cell) and Police officer: Sanjeev Tawade were also present for the program. SwapnaliGamare was the host of the program. She welcomed all and requested our incharge Principal Dr Prashant Kale Sir to felicitate Dr Nishant Das and Jitendra Pawar.

LECTURE BY THE DOCTOR

Porelia De TIC

Principal
Gokhale Education Society's
College of Education & Research
Parel, Mumbal - 400 012.

STAFF AND STUDENTS DURING THE LECTURE

FELICITATION OF POLICE INSPECTOR

Mumbai of Education of Educatio