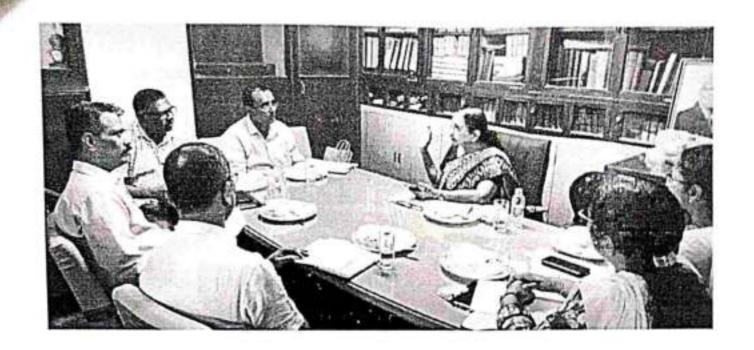

**Event: Book Publication and Guest Lecture** 

Date: 14<sup>th</sup> January 2023

Time: 2.20 pm

Venue: Assembly Hall

Incharge: Dr. ChetanChavan

The Book Publication and Guest Lecture event was held on 14<sup>th</sup> January 2023. Organised in Gokhale Education Society's College of Education and Research. Book Publication: Dr. Vithoba Sawant and Guest Lecture Dr. Sunita Magre.

The event started with introductory speech by prof. Dr. Chetan Chavan. Then the felicitation program started. Sunita Magre and Vithoba Sawant were felicitated and after that Vithoba Sawant's family and School Teacher were felicitated by principal Dr Prashant Kale. The first half of the event was based on Book publication by Vithoba sir Book named 'Self-Efficacy and Cognitive Style' written under the guidance of prof Dr. Chetan Chavan. Later

speech was given by Dr. Sunita Batre which was very motivating and encouraging speech. She asked everyone to Decide their own path not to compare themselves with others and many other encouraging words. Then the speech was given by Principal Dr Prashant Kale.