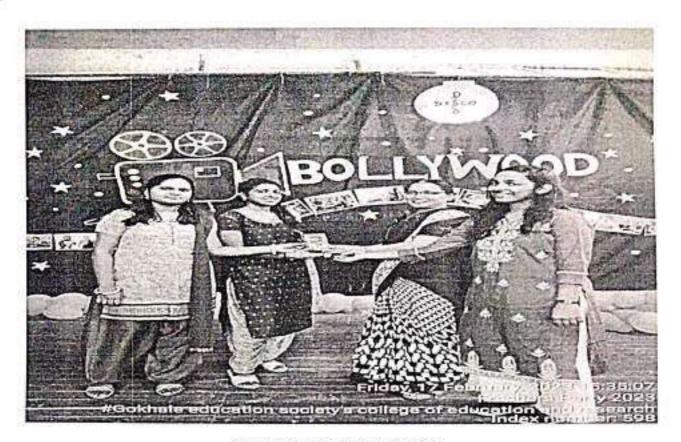

**Event : Freshers Party Date :** 17<sup>th</sup> February 2023

**Time:** 2:00 p.m.

Venue: Assembly Hall

Incharge: Dr. Sandeep B. Bodke

The students of S.Y. B.Ed organized Fresher's Party for F.Y. B.Ed students. The theme was based on "BOLLYWOOD". There was introductory speech given by Ms. Priya. The party was anchored by Shraddha Dubeyand Poem was presented by Ms. Sonam Singh.

Lot of fun activities including Ramp walk, balloon game, quiz based on Bollywood were played. The students were live voting the performers of F.Y.B.Ed and top 5 were selected which entered the last round of QUESTION AND ANSWER. Ms. GayatriDevendra and Ms. ShwetaChougule were declared winners.Many dance performance were also presented. Faculty members also Participated in programme. Lastly event concluded with everyone enjoying dance.