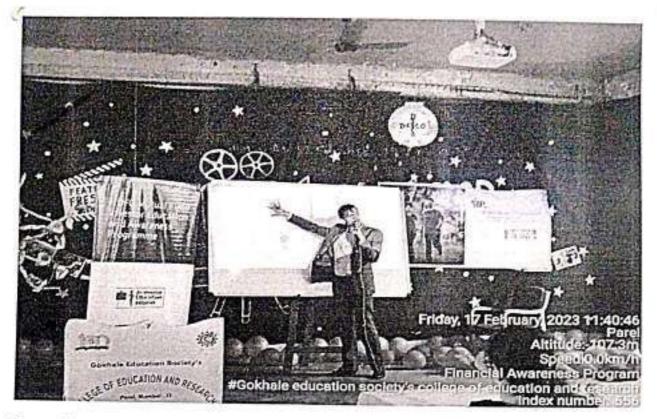

**Event:** Financial Awareness Programme

**Date**: 17<sup>th</sup> February 2023

**Time:** 11:00 am

**Venue:** Assembly Hall

**Incharge:** Dr. Sandeep B. Bodke

Financial Awareness Programme for B.Ed students was organized by GESCER in collaboration with HDFC Mutual Fund. The team of Sharekhan was also part of the programme. The programme started with introductory speech by Dr.SandeepBodke.

Mr. Manoj Gupta explained all the students present there how to save small amount to upto reaching retirement age. He also mentioned benefits of investing in SIPs and how it will ensure better future.