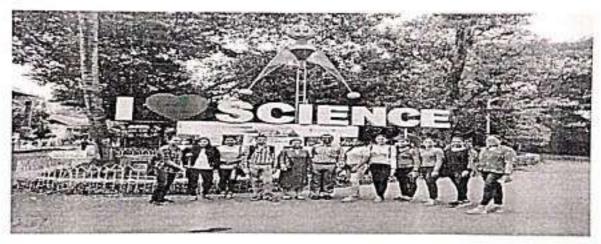

#### STAFF N STUDENTS

Event: Visit to Nehru Science Centre

Date: 11/10/2022

Venue: Nehru Science Centre, Worli

Incharge: Dr.Chetan Chavan

Time: 11am

On Tuesday, 11th October 2022, First Year B.Ed students of Gokhale Education Society College of Education and Research went for a visit to Nehru Science Centre, Worli, under the guidance of Prof. Dr.Chetan Chavan Sir. 50 students were present for the visit, and the overall trip was successful.

The Nehru Science Centre was a great experience to enjoy the basic principles and marvels of science and technology. Students were thrilled at the sight of innovations in science education. It started with 'SPECIAL SCIENCE SHOWS SCIENCE DEMONSTRATION LECTURES'. The experimenter showed some demos and explained it. One of the experiments was about vacuums. How to remove two wooden boxes which were joined because of vacuum. Further we explored the place, there was science for children, quizzes, machined to think and a lot to explore.