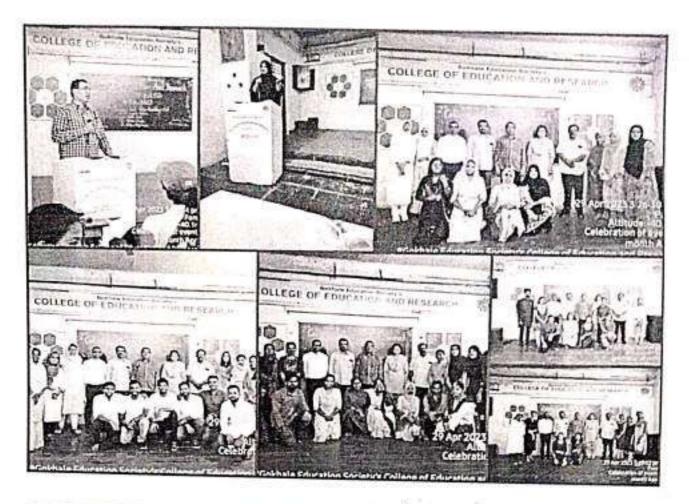

**Date:** 29<sup>th</sup> April 2023

**Time:** 1:30 pm

Venue: Assembly Hall

Incharge: Dr. Sandeep B Bodke

Celebration of events for 1<sup>st</sup> year B.Ed students was organised on 29<sup>th</sup> April 2023. The event was hosted by MamtaGound. Prayer was sung by MamtaGound.

22<sup>nd</sup> April- World Earth Day, speech by Ankita andSudiksha

23<sup>rd</sup> April- English Language Day, Speech by SnehaRai

Chief guest Farheen Tai past student of GESCER was invited to share her experience followed this principal Dr. Prashant Kale and Dr. Sandeep Bodke Congratulated all the students for their performance and appreciated their hardwork.