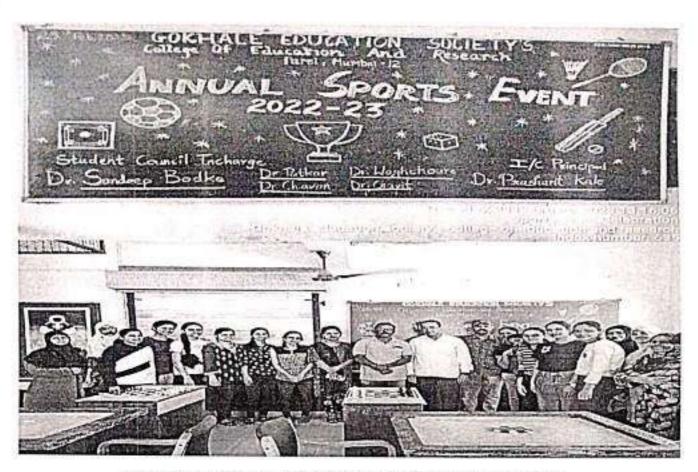

**Event : Annual Sports Event** 

**Date**: 23<sup>rd</sup> February-25<sup>th</sup> February 2023

**Time:** 11:00 am

**Venue:** Assembly hall

Incharge: Dr. Vinod Gavit and Dr. Sandeep B.Bodke

The annual sports event was organised for the students of FYB.Ed by the Sports Incharge Mr. Sameer Ansari and Mr. Shreyas Belwalkar under the guidance of our Professors Dr. Vinod Gavit and Dr. Sandeep Bodke.

Introduction speech was given by Ms. Shifaa Ansari and then the **inauguration** was done by Principal Dr. PrashantKale.The sports incharge felicitated all the professors.

The event started with motivational speech by Principal Dr. Prashant Kale. Then the **sports oath** was conducted by Mr. Sameer Ansari and the event began.