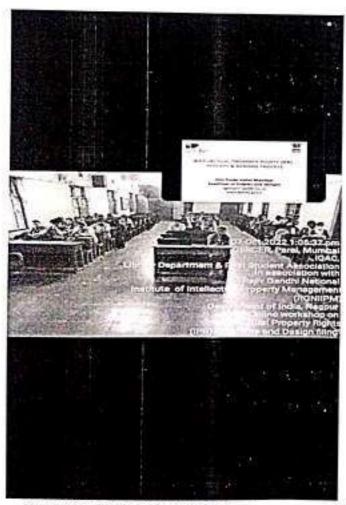

Date: 7/10/2022

Resource Person: Mrs. Pooja Maulikar

Venue: Assembly Hall

Organized by: Student Council incharge Prof. Dr.SandeepBodke

Time: 1pm

On 7th October 2022, GESCER organized in association with Rajiv Gandhi National Institute of Intellectual Property Management (RGNIIPM), Government of India, Nagpur. The webinar was for present student-teachers and Alumni of GESCER.

Pooja Maulikar mam guided briefly on IPR. Overview of IP office, RGNIIPM Nagpur, IPR Training Centre. She also highlighted the intangible - intellectual property. There are some rules we need to understand while filing IPR. You first become an inventor, identify the need or problem and other instructions were provided. Most common mistakes by the inventors, patent procedure details were given minutely.

The vote of thanks was done by Kajal Tiwari. It was indeed a thoughtful webinar, everyone got a new insight on this topic of IPR.

STUDENTS ATTENDING WEBINAR

MRS. POOJA MAULIKAR DELIVERING THE LECTURE

ducation of Research