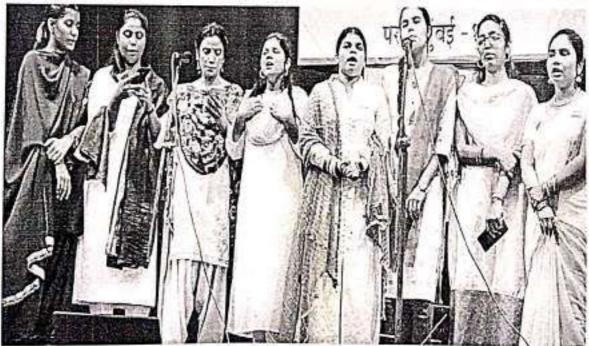

Date: 30\* July, 2022

Venue: Assembly Hall

Time: 2:30 pm to 4 pm

On 30th of July, a celebration for the main events in the month of July was organised. The event was hosted by Nazneen and Afreen. The event started by a small prayer by Shraddha Dubey. All of our professors were present for the event. The first performance was by Varsha Kundekar. She gave a speech on Lokmanya Tilak. It was an insightful speech. Next, Nita Shinde sang a patriotic song – Ae mere watanke logon. It was beautiful. Next was another song sung by Yaksha Yadav on the occasion of Parents' Day – Ek dusre se kartehaipyar hum. Then, Priya Tomar gave a speech on International Justice Day and why it is celebrated.