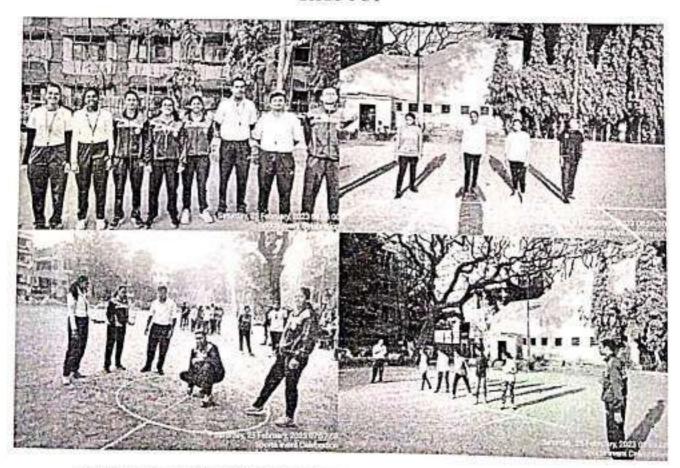

**Event : Annual Sports Event** 

**Date**: 23<sup>rd</sup> February-25<sup>th</sup> February 2023

**Time:** 11:00 am

**Venue:** Assembly hall

Incharge: Dr. Vinod Gavit and Dr. Sandeep B.Bodke

The annual sports event was organised for the students of FYB.Ed by the Sports Incharge Mr. Sameer Ansari and Mr. Shreyas Belwalkar under the guidance of our Professors Dr. Vinod Gavit and Dr. Sandeep Bodke.

Introduction speech was given by Ms. Shifaa Ansari and then the **inauguration** was done by Principal Dr. PrashantKale.The sports incharge felicitated all the professors.

The event started with motivational speech by Principal Dr. Prashant Kale. Then the **sports oath** was conducted by Mr. Sameer Ansari and the event began.

**Indoor games** like Potato race, Carrom, Chess, Ball in the bucket were organised. **Outdoor sports** like Shotput, Dodge ball and Race were conducted. The students of were present to guide and supervise.