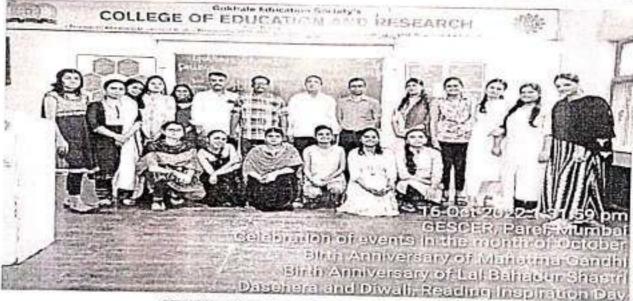

Date: 16/10/2022 Venue: Assembly Hall

In charge: Prof. Dr. Sandeep Bodke

Time: 12 pm

GESCER has celebrated various events on 16th October 2022. The event was conducted by Prof. Dr. Sandeep Bodke. The celebration was started by host Sayalee Bane and Priti Chauhan. They welcomed the Principal, all the professors, non teaching staff and student-teachers. The events celebrated were as follows Birth Anniversary of Mahatma Gandhi (2nd October), Birthday Anniversary of Lal Bahadur Shastri (2nd October), Dussehra (5th October), Reading Inspiration Day (15th October) and Diwali (24th October).