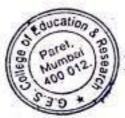

Event: Educational Visit at Nehru Science centre, Worli

**Date:** 03<sup>rd</sup> February 2023 **Venue:** Nehru Science Centre **Incharge:** Dr. Chavan Chetan

Visit to Nehru Science centre, Worli was organised on 03<sup>rd</sup> February 2023by professor Dr. Chavan Chetan. Students reporting time was 9:30 am and all students, Dr. Chetan Chavanand Dr. Sandeep Bodke started the visit around 10:00 am

At Nehru Science centre there was a fair of Innovation Festival 2023 under the theme of 'Western India Science Fair'. The exhibition was presented by students of different states (Chhattisgarh, Goa, Rajasthan, Maharashtra etc). It was three day fair started from 1<sup>st</sup> of February to 3<sup>rd</sup> of February. The project which was presented was very innovative, creative and useful.

After the exhibition we all went to the main building of Nehru Science centre which is very vast. There were number of exhibits started with the kinematics machine. Each floor

have something different like the first floor there were many illusion exhibits projected. There were musical instruments, sounds, Brain and senses exhibits, computer technology like this each floor have something innovative. Experience of students were very Good and learnt many new things and enjoyed a lot.