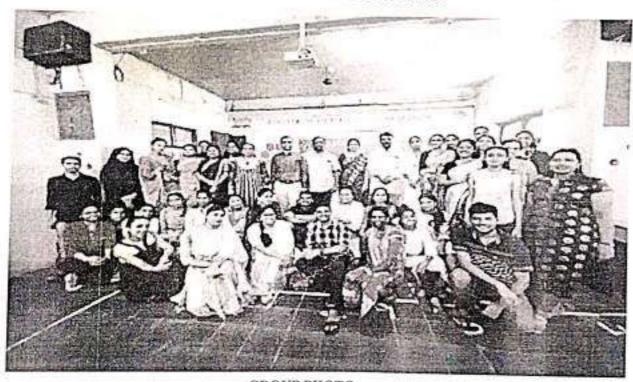

DR. SHILPA CONDUCTING THEWORKSHOP

Gokhate Education Society's College of Education & Research Parel, Mumbai - 400 012.

Event: Teacher's Day Celebration

Date: 05/09/2022

In charge:Dr. Sandeep Bodke

Venue: Assembly Hall

Time: 10:20 am

The teacher's day celebration was planned on 5th September 2022. The day started with a lecture by student-teachers. The first lecture was taken by Pooja Mayekar. The second lecture was taken by Manjuka Desai,. The third lecture was taken by Ramsha khan and Lamayha Ansari, they both conducted an activity.