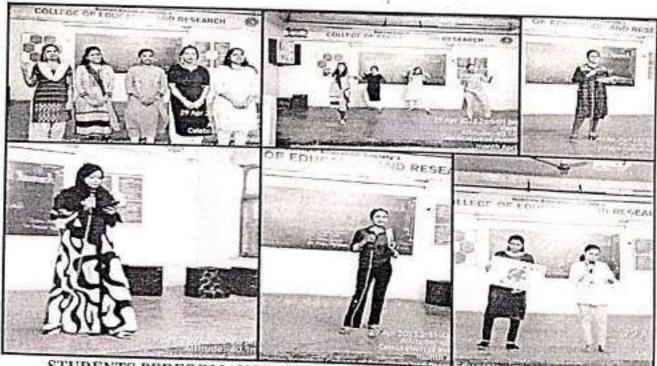

**Date:** 29<sup>th</sup> April 2023

**Time:** 1:30 pm

Venue: Assembly Hall

Incharge: Dr. Sandeep B Bodke

Celebration of events for 1<sup>st</sup> year B.Ed students was organised on 29<sup>th</sup> April 2023. The event was hosted by MamtaGound. Prayer was sung by MamtaGound.

Introduction of Events:

3<sup>rd</sup> April- MahavirJayanti, speech by Second year student

6<sup>th</sup> April- Hanuman Jayanti/ Ramnavmi, Group singing and Dance performance

7<sup>th</sup> April- Good Friday, Speech

9<sup>th</sup> April- Easter, Speech

13<sup>th</sup> April- JallianwalaBaug, Act

14<sup>th</sup> April- AmbedkarJayanti, speech by Second year student

22<sup>nd</sup> April- RamzanEid, speech, Naat and Qawwali performed

22<sup>nd</sup> April- World Earth Day, speech by Ankita andSudiksha

23<sup>rd</sup> April- English Language Day, Speech by SnehaRai

Chief guest Farheen Tai past student of GESCER was invited to share her experience followed this principal Dr. Prashant Kale and Dr. Sandeep Bodke Congratulated all the students for their performance and appreciated their hardwork.