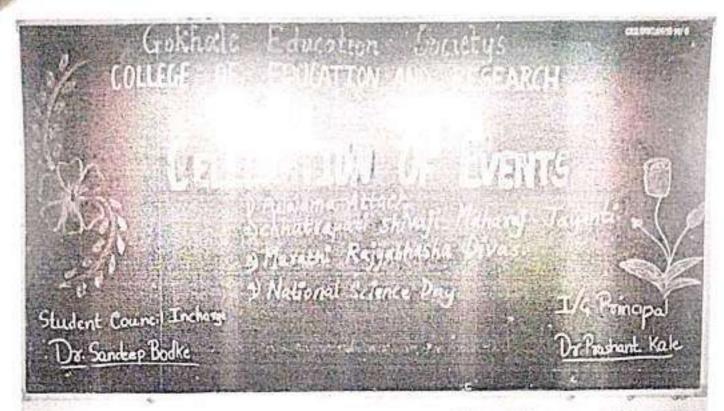

.

Event: Celebration of Pulwama Attack, Shivaji Maharaj Jayanti, Marathi Rajyabhasha Divas,

National Science Day **Date**: 27<sup>th</sup> February 2023

**Time:** 1:30 pm

**Venue**: Assembly Hall

Incharge: Dr. Sandeep B Bodke

Celebration of events for 1<sup>st</sup> year B.Ed students was organised and scheduled on 27<sup>th</sup> February 2023, students were guided by Dr. Sandeep B Bodke. The event was hosted by Vaidehi Lanjekar she recited prayer and proceed with warmly welcoming everyone. She introduced what was the events about. The events were Pulwama Attack, Shivaji Maharaj Jayanti, Marathi Rajyabhasha Divas, National Science Day.

The speech on Pulwama Attack was given by Renesa Lopes she included all the important points. After speech, skit was performed on the occasion of Shivaji Maharaj Jayanti which shows the birth scene of Shivaji and Powada song was sang by Komal Tare and Nikita Ghadshi. Next event celebrated was Marathi Rajyabhasha Divas in which two performance were there one is singing and the other is Lazeem Dance. After this National Science Day was celebrated in which PPT was shown and speech was given by Nausheen Shaikh, Sameer Ansari, Yankita Bhoir. Then Quiz game was conducted by Kalpana and Ashwati. Dr. Sangeeta Patkar appreciated all work and all the performers