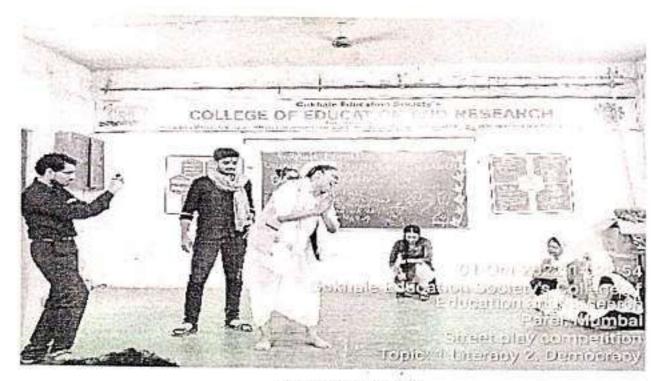

#### FLYER MADE BY STUDENTS

Event: Celebration of important days in the month of September

Date: 01/10/2022 Venue: Assembly Hall

Organized by: Student Council incharge Dr. Sandeep Bodke

Time: 2 pm

On 1st October 2022, Gokhale Education Society's College of Education and Research had celebrated various events like International day of literacy (8 September), Hindi Divas(14 September), International Day of Democracy (15 September).

The event was started by Siddhi Parab and Swapnali Gamare. They welcomed the Professors, Principal and student-teachers in Hindi. Everyone was amazed by the language; it was on account of Hindi Divas remembrance. Further Swapnali requested Shraddha Dubey to begin the program by prayer- Saraswati Vandana. The event was taken forward by the speech of Yaksha Yadav, "Views on Hindi Language". Next Pradnya Vibhandik presented a poem "Auraat". Siddhi welcomed our next poem participant: MamtaAgrahari. She recited a beautiful poem, "Vahi manushya hai ke jo manushya ke liye mare". Then, Yaksha Yadav sang a song related to Hindi Divas.