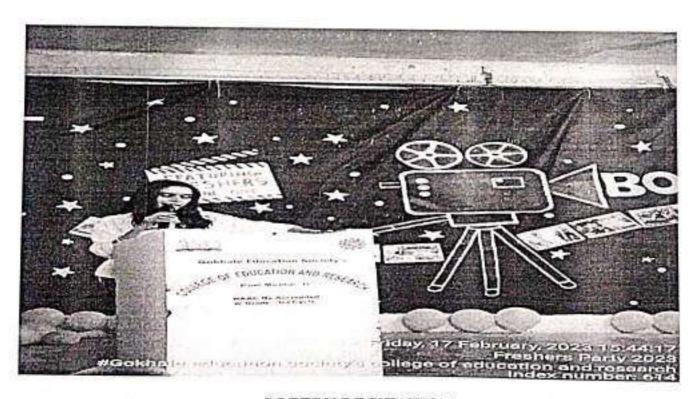

**Event : Freshers Party Date :** 17<sup>th</sup> February 2023

**Time:** 2:00 p.m.

Venue: Assembly Hall

Incharge: Dr. Sandeep B. Bodke

The students of S.Y. B.Ed organized Fresher's Party for F.Y. B.Ed students. The theme was based on "BOLLYWOOD". There was introductory speech given by Ms. Priya. The party was anchored by Shraddha Dubeyand Poem was presented by Ms. Sonam Singh.

Lot of fun activities including Ramp walk, balloon game, quiz based on Bollywood were played. The students were live voting the performers of F.Y.B.Ed and top 5 were selected which entered the last round of QUESTION AND ANSWER. Ms. GayatriDevendra and Ms. ShwetaChougule were declared winners.Many dance performance were also presented. Faculty members also Participated in programme. Lastly event concluded with everyone enjoying dance.