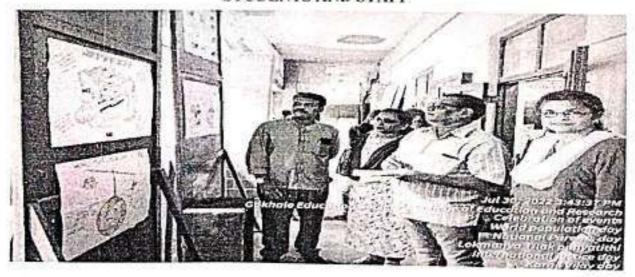

TEACHERS' FELICITATION BY STUDENTS

Gukhale Litusation Society's College of Education & Research Perel, Mumbal - 400 012 Event: Celebration of events in the month of July - World Population Day, National Parents Day, Lokmanya Tilak Punyatithi, International Justice Day and Kargil Vijay Divas

Date: 30\* July, 2022

Venue: Assembly Hall

Time: 2:30 pm to 4 pm

On 30th of July, a celebration for the main events in the month of July was organised. The event was hosted by Nazneen and Afreen. The event started by a small prayer by Shraddha Dubey. All of our professors were present for the event. The first performance was by Varsha Kundekar. She gave a speech on Lokmanya Tilak. It was an insightful speech. Next, Nita Shinde sang a patriotic song – Ae mere watanke logon. It was beautiful. Next was another song sung by Yaksha Yadav on the occasion of Parents' Day – Ek dusre se kartehaipyar hum. Then, Priya Tomar gave a speech on International Justice Day and why it is celebrated.