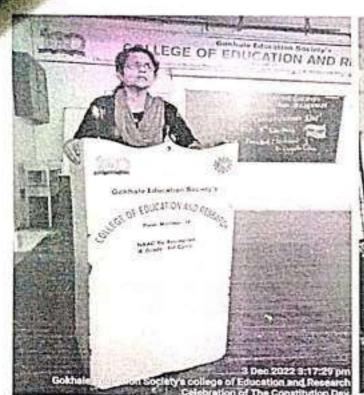

## STUDENTS AND STAFF PARTICIPATED

Event: Constitution Day (26th November)

Date: 03/02/2022

In charge: Dr. Sangeeta Patkar

Venue: Assembly Hall

Time: 2:30 pm

Constitution Day was celebrated on 3rd of December in the assembly hall of the college. The host of the event was Kajal Tiwari. The program began by a short prayer presented by Shraddha Dubey. The welcome speech was given by Kajal Tiwari. Then, all stood up for the recitation of preamble that was read out by Shraddha Dubey. Then, Priya Tomar presented a short speech in Hindi on 'Samvidhan Divas'. It was well presented. This was followed by a poem titled 'MeraSamvidhan' presented by Varsha Kundekar. Dr. Vinod Gavit sir presented a few words on the event followed by the I/C principal Dr. Sangeeta Patkar mam. They enlightened the audience. Lastly, the vote of thanks was presented by Manjuka Desai.